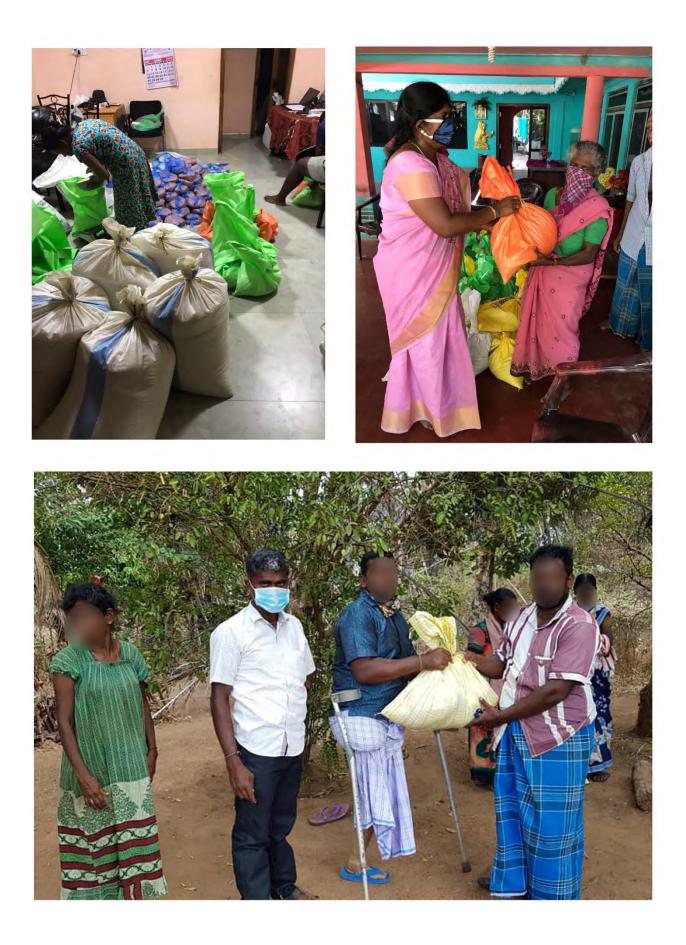

### Photos of food packaging, transport and distribution

A total of 250 families in the Mullaitivu district from all 5 Mullaitivu's DS Divisions received the food relief packages for a total value of Sri Lankan Rupees 1040 (US\$ 5.45) per package. Each food package contained the following items 7.5 kg Rice, 1 kg Sugar and 1 kg Lentils.

The Olirum Valvu volunteers implemented the packing and distribution, which was completed during the curfew times with special permission from the Police. The food package distribution for most part was done by door to door delivery and in some cases in a location very close to the beneficiary family's homes.