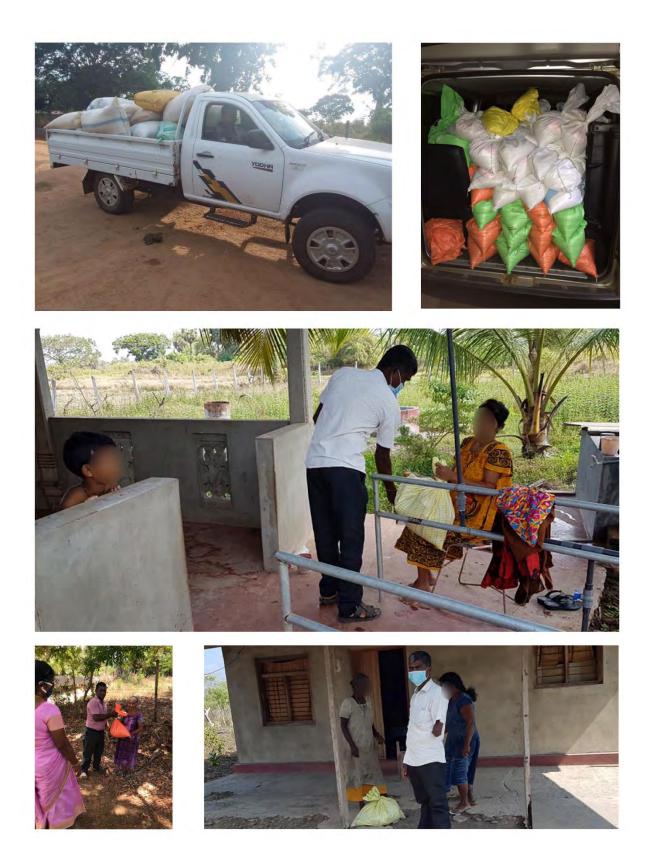

The Olirum Valvu volunteers implemented the packing and distribution, which was completed during the curfew times with special permission from the Police. The food package distribution for most part was done by door to door delivery and in some cases in a location very close to the beneficiary family's homes.

### Photos of food packaging, transport and distribution