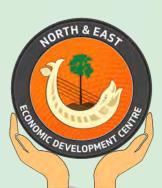

### Photos of food packaging, transport and distribution

The Olirum Valvu volunteers implemented the packing and distribution, which was completed during the curfew times with special permission from the Police. The food package distribution for most part was done by door to door delivery and in some cases in a location very close to the beneficiary family's homes.