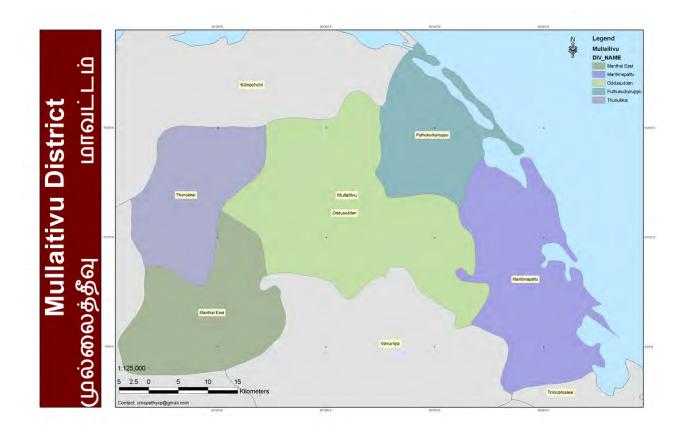

### Mullaitivu District

The district's total population is 136,623 (Dec.2018). Tamils – 114,462 (84%)

Land area is 2,516.9 Sq. Km. It has six (6) DS divisions, namely Manthai East, Maritimepatti, Oddusuddan, Puthukudiyiruppu, Thunikkai and Welioya.

| DS Division       | Number of Beneficiaries | Date of Distribution |  |
|-------------------|-------------------------|----------------------|--|
| Maritimepattu     | 50                      | April 6, 2020        |  |
| Oddusuddan        | 42                      | April 6, 2020        |  |
| Puthukkudiyiruppu | 38                      | April 6, 2020        |  |
| Manthai East      | 44                      | April 8, 2020        |  |
| Thunnukkai        | 76                      | April 8, 2020        |  |
| Total             | 250                     |                      |  |