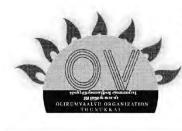

### Photos of food packaging, transport and distribution

The Olirum Valvu volunteers implemented the packing and distribution, which was completed during the curfew times with special permission from the Police. The food package distribution for most part was done by door to door delivery and in some cases in a location very close to the beneficiary family's homes.